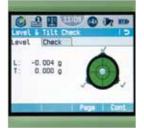

#### Precise hardware

Automated functions and industry-leading 0.2 mm accuracy to standard Invar staffs deliver unmatched reliability. Precision begins by using the electronic level bubble to set up instruments. After one button press, automatic tilt checks are made prior to each measurement. Integrated autofocus not only finds your target faster, it increases measurement accuracy by maximising contrast of the staff.

#### HIGHEST ACCURACY

- 0.2 mm accuracy even with standard Invar staffs
- Electronic level bubble for perfect instrument setup
- Tilt check prior to each measurement
- Autofocus for maximal contrast of staff