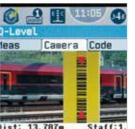

DIGITAL CAMERA AIMING

AUTOFOCUS EFFICIENCY

QUICK SETUP

EASY DATA TRANSFER

USE STANDARD INVAR STAFF

#### **EFFICIENCY OF WORK**

- Digital camera enables fast and accurate staff sighting
- Streamline levelling processes with just one push of a button
- Fast and easy data transfer using USB and Bluetooth® connectivity

#### FIELD EXPERIENCE

- Visualisation of level lines in the field and in the office
- Screenshots document site and field results
- Step-by-step display guidance for levelling line flows