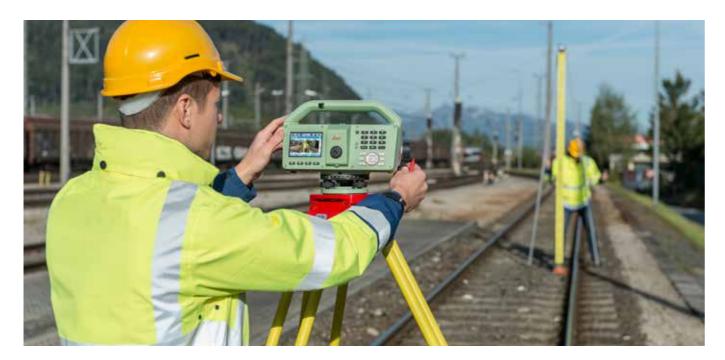

Profit from Leica Geosystems' experience as inventors and industry leaders of digital levels. With a commitment to striving forward, we have perfected this instrument to offer you an enjoyable field experience, helping to relieve human fatigue. From measuring structures, roads, railways or bridges to authoritative first-order levelling work, Leica LS digital levels add comfort to a wide range of complex levelling applications.

#### Precise hardware

Automated functions and industry-leading 0.2 mm accuracy to standard Invar staffs deliver unmatched reliability. Precision begins by using the electronic level bubble to set up instruments. After one button press, automatic tilt checks are made prior to each measurement. Integrated autofocus not only finds your target faster, it increases measurement accuracy by maximising contrast of the staff.