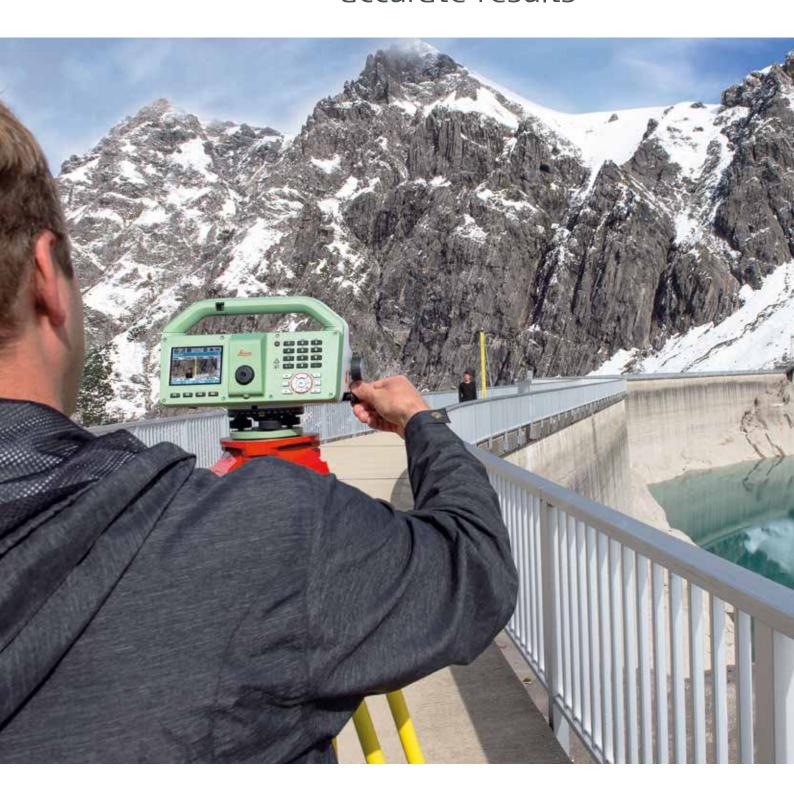

# Leica LS Digital Levels

Outstanding comfort, accurate results

# **Leica LS Digital Levels –** More comfort with exceptionally reliable results

Today's complex infrastructure requires the highest accuracy when setting out and defining reference heights. Only the most experienced measuring professionals are trusted with this demanding but often tedious task. Years of experience has led Leica Geosystems to understand what professionals need to get highly focused tasks done reliably on a daily basis. Now, a digital level has been created providing comfort and accuracy never before experienced when working on such challenging projects. Leica LS Digital Levels offer the ease of automated functions with industry-leading 0.2 mm accuracy to complete fast and reliable data collection of projects. Just point at your target and with one button press, all steps of levelling will be completed with automated ease.

Profit from Leica Geosystems' experience as inventors and industry leaders of digital levels. With a commitment to striving forward, we have perfected this instrument to offer you an enjoyable field experience, helping to relieve human fatigue. From measuring structures, roads, railways or bridges to authoritative first-order levelling work, Leica LS digital levels add comfort to a wide range of complex levelling applications.