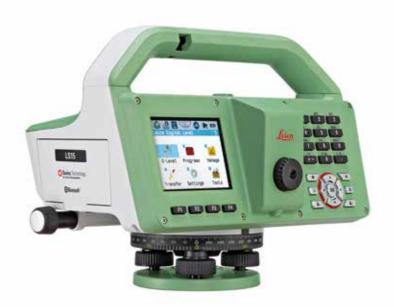

#### Precise hardware

Automated functions and industry-leading 0.2 mm accuracy to standard Invar staffs deliver unmatched reliability. Precision begins by using the electronic level bubble to set up instruments. After one button press, automatic tilt checks are made prior to each measurement. Integrated autofocus not only finds your target faster, it increases measurement accuracy by maximising contrast of the staff.

DIGITAL CAMERA AIMING

AUTOFOCUS EFFICIENCY

QUICK SETUP

EASY DATA TRANSFER

USE STANDARD INVAR STAFF

#### HIGHEST ACCURACY

- 0.2 mm accuracy even with standard Invar staffs
- Electronic level bubble for perfect instrument setup
- Tilt check prior to each measurement
- Autofocus for maximal contrast of staff