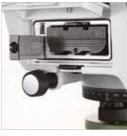

#### Precise hardware

Automated functions and industry-leading 0.2 mm accuracy to standard Invar staffs deliver unmatched reliability. Precision begins by using the electronic level bubble to set up instruments. After one button press, automatic tilt checks are made prior to each measurement. Integrated autofocus not only finds your target faster, it increases measurement accuracy by maximising contrast of the staff.

DIGITAL CAMERA AIMING

AUTOFOCUS EFFICIENCY

QUICK SETUP

EASY DATA TRANSFER

USE STANDARD INVAR STAFF

#### HIGHEST ACCURACY

- 0.2 mm accuracy even with standard Invar staffs
- Electronic level bubble for perfect instrument setup
- Tilt check prior to each measurement
- Autofocus for maximal contrast of staff